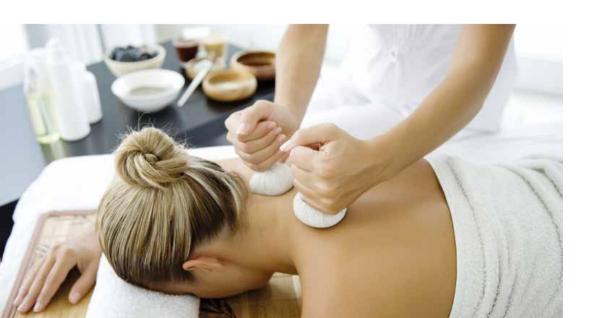

#### POUR LE DOS | 20 min

Specifically for the neck, shoulders and back.

#### 3M | 50 min

A Marc Mességué signature massage focused on whole-body wellness, which combines slow and deep techniques on various parts of the body, applied to tissue and muscle alike for a relaxing and energizing effect.