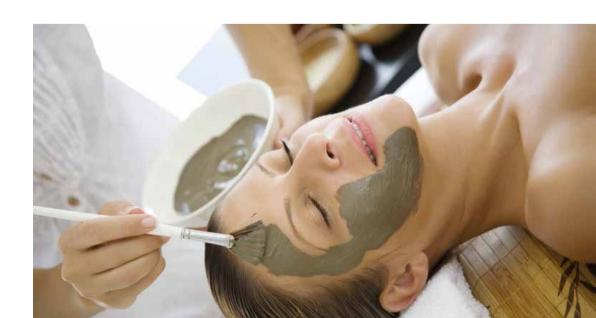

#### **NETTOYANT VISAGE | 50 min**

A facial treatment for an intense purification that will leave the skin supple and glowing.

### SAVONAGE | 30 min

An exfoliating scrub made with black soap, precious extracts, natural oils and green tea is applied to the entire body in order to accelerate cell turnover and to stimulate microcirculation.